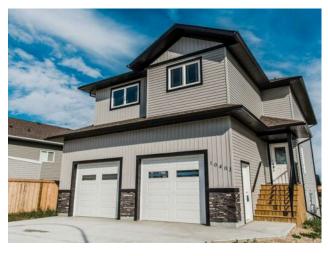

## 10403 103 Avenue Sexsmith, Alberta

MLS # A2194249

\$527,400

NONE Division: Residential/House Type: Style: 2 Storey Size: 1,980 sq.ft. Age: 2020 (5 yrs old) **Beds:** Baths: 3 full / 1 half Garage: Double Garage Attached, Heated Garage Lot Size: 0.16 Acre Lot Feat: Backs on to Park/Green Space, No Neighbours Behind

Built-in Features, No Smoking Home, Open Floorplan, Quartz Counters

Inclusions: none

**Features:** 

5 year old 1980 sqft fully developed 2 Story 4 bed 3.5 bath home with a MASSIVE 26'X30' HEATED GARAGE, backing onto greenspace in Sexsmith! This no carpet home welcomes you in to the main floor with towering ceilings in the living room which connects to the open concept layout throughout the kitchen and dining area featuring quartz counters. The main floor also has a main floor laundry area, 1/2 bath, gas fireplace and a door that leads to the deck. Upstairs you will find the 3 huge bedrooms and 2 bathrooms including the 5 star master retreat. The master bedroom is expansive and is large enought for a king sized bed plus a sitting area. It also features a gorgeous ensuite with dual sinks, a soaker tub and a 5' tile shower. The master walk in closet is 13' deep and easily fits all your wardrobe needs. The whole home is finished with easy to clean vinyl plank flooring. The fully finished walk our basement has a rec room, a roomy bedroom and a full 4 piece bathroom. The large yard backs onto greenspace and there is a trail running beside it and the home is located in a dead end street across from a kids park. The extra big driveway is large enought of park an RV and easily fits 4 vehicles. The 26'x30' garage has 2 extra wide doors, and is fully painted, insulatedd and heated and has a 220v plug! If you are looking for a newer home in Sexsmith in great condition and exceptional location this place needs a visit from you.