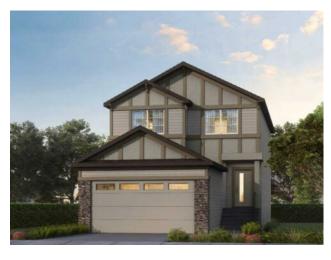

## 740 Savanna Crescent Calgary, Alberta

MLS # A2193793

\$1,250,000

| Division: | Calgary                |        |                  |  |  |  |
|-----------|------------------------|--------|------------------|--|--|--|
| Type:     | Residential/House      |        |                  |  |  |  |
| Style:    | 2 Storey               |        |                  |  |  |  |
| Size:     | 3,134 sq.ft.           | Age:   | 2025 (0 yrs old) |  |  |  |
| Beds:     | 4                      | Baths: | 4                |  |  |  |
| Garage:   | Triple Garage Attached |        |                  |  |  |  |
| Lot Size: | 0.16 Acre              |        |                  |  |  |  |
| Lot Feat: | Back Yard              |        |                  |  |  |  |
|           |                        |        |                  |  |  |  |

Features: Open Floorplan, Pantry, Tile Counters, Walk-In Closet(s)

Inclusions: N/A

Presenting a stunning executive home in the highly desirable community of Savanna. This home features a spacious triple-car garage with a side entrance, ideal for potential future development. Inside, enjoy a beautiful open floor plan with soaring ceilings, a gourmet kitchen, and a separate spice kitchen for added convenience. The main floor also includes a versatile den that can easily be converted into a bedroom, along with a full bath. Upstairs, you' lf find four bedrooms, including dual master bedrooms, plus a generous bonus room for extra living space. A perfect blend of elegance and functionality. Photos are representative.