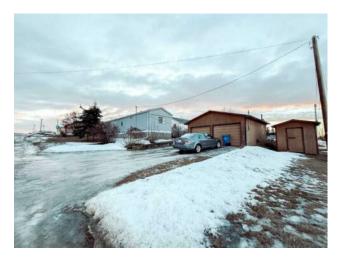

## 4701 45 Avenue Spirit River, Alberta

MLS # A2189627

\$135,000

| Division: | NONE                           |        |                   |  |  |  |
|-----------|--------------------------------|--------|-------------------|--|--|--|
| Type:     | Residential/Manufactured House |        |                   |  |  |  |
| Style:    | Modular Home                   |        |                   |  |  |  |
| Size:     | 980 sq.ft.                     | Age:   | 1985 (40 yrs old) |  |  |  |
| Beds:     | 3                              | Baths: | 1 full / 1 half   |  |  |  |
| Garage:   | Double Garage Detached         |        |                   |  |  |  |
| Lot Size: | 0.14 Acre                      |        |                   |  |  |  |
| Lot Feat: | Back Yard, Corner Lot          |        |                   |  |  |  |

Features: Ceiling Fan(s)

Inclusions: Shed

3 bedroom 2 bathroom home on corner lot with double car garage! Garage has natural gas for heating and cement pad. Large driveway is also paved; making snow clearing easy! Property has many mature trees and shrubs; a deck of the entrance to the home faces West; perfect for an evening beverage. Inside, the kitchen with espresso cabinets has tons of cupboard space and functional shelving. Eat in kitchen is perfect in this cozy home. Living room is bright and spacious! Primary bedroom has large double closets. At the other end of the home, two more good sized bedrooms with a Jack and Jill doors to the 2pc ensuite between them! Fresh flooring, paint and trim (currently being installed). Brand new fan in the living room too! This property has great views of the Peace River Valley in the distance to the North; call and book your private showing today!