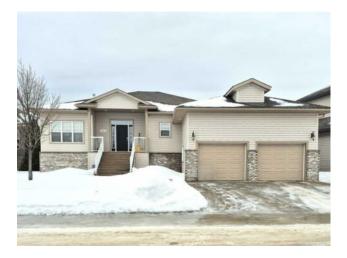

Features: Ceiling Fan(s), Central Vacuum, Closet Organizers, Jetted Tub, Kitchen Island, No Animal Home, No Smoking Home, Open Floorplan, Pantry, Walk-In Closet(s)

Inclusions: N/A

Spacious bungalow in Lakeshore Estates with no rear neighbours and a stunning view of the lake from the back yard. Open floor plan is bright and inviting with large windows throughout and hardwood flooring. Kitchen features island with raised eating bar, corner pantry, built in oven & countertop stove. Spacious dining room has door to the covered deck, great for BBQ season. Master suite includes large walk in closet as well as ensuite with jetted soaker tub & big shower. Second bedroom offers large closet and is right next to the main bathroom. Main level also offers nice den plus laundry room with storage. Basement is developed with family room & a 2nd family room that could easily be used as a rec room, playroom, man cave, huge bedroom or whatever else you can imagine. You will also find 2 more bedrooms & andash; one of which has direct access to the 3rd bathroom. Double garage means you never have to worry about brushing snow off your car in the morning, or you can safely store all your toys. Massive yard backs onto the lake meaning stunning views and no rear neighbours. This space is perfect for entertaining.