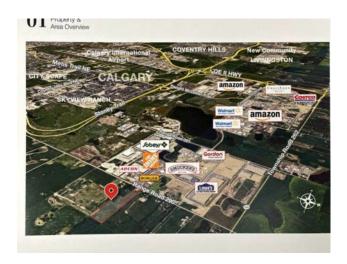

-,---

Inclusions: See Remarks

33.01 +/- Acres Prime Industry and commercial land in East Balzac Area Structure Plan (EBASP) accommodating warehouses and distribution centres for Home Depot, RONA, Sobeys, Amazon etc. Listed price is for land value only as 4,000+ sq. feet house, 6 BR, 6 Baths, 4 car attached heated garage on it is for free. Located in the fast growing community in East Balzac Rocky View County. Close proximity to Crossiron Drive, Highway 566 offering quick access to Dwight McClellan/Metis Trail, Stoney Trail ring road and QE 2, as well as the Calgary International Airport.