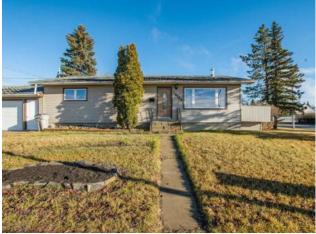

## MLS # A2177743

## \$279,900

| Division: | Avondale               |        |                   |
|-----------|------------------------|--------|-------------------|
| Туре:     | Residential/House      |        |                   |
| Style:    | Bungalow               |        |                   |
| Size:     | 1,008 sq.ft.           | Age:   | 1969 (55 yrs old) |
| Beds:     | 4                      | Baths: | 2                 |
| Garage:   | Double Garage Attached |        |                   |
| Lot Size: | 0.14 Acre              |        |                   |
| Lot Feat: | See Remarks            |        |                   |
|           | Water:                 | -      |                   |
|           | Sewer:                 | -      |                   |
|           | Condo Fee              | : -    |                   |
|           | LLD:                   | -      |                   |
|           | Zoning:                | RR     |                   |
|           | Utilities:             | -      |                   |
|           |                        |        |                   |

Just steps away from the highly popular Avondale Park. This 4 Bed, 2 full Bath Bungalow has main floor laundry, beautiful Blaze king woodstove in the living room keeping you cozy warm in the winter months. Upstairs has 3 bedrooms and 1 full 4pc Bathroom. Nicely renovated basement has another bedroom, den and 3 pc bathroom. Sounds quite good so far doesn't it? Well to put the cherry on top for you is the 2 Car attached garage!!