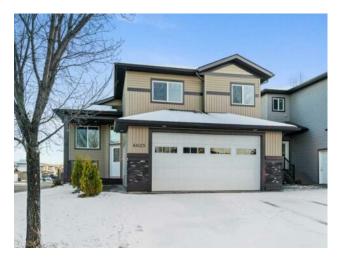

## 8625 62 Avenue Grande Prairie, Alberta

MLS # A2177439

\$464,999

| Division: | Summerside             |        |                   |  |
|-----------|------------------------|--------|-------------------|--|
| Type:     | Residential/House      |        |                   |  |
| Style:    | Modified Bi-Level      |        |                   |  |
| Size:     | 1,365 sq.ft.           | Age:   | 2012 (12 yrs old) |  |
| Beds:     | 4                      | Baths: | 3                 |  |
| Garage:   | Double Garage Detached |        |                   |  |
| Lot Size: | 0.11 Acre              |        |                   |  |
| Lot Feat: | Corner Lot             |        |                   |  |

Inclusions: Refrigerator, Dishwasher, Electric Stove, Microwave Hoodfan located in the basement suite

Located on a quiet corner lot of peaceful Summerside, this charming home features a welcoming tiled entrance, an open-concept main floor with new premium vinyl planks installed all through out the two bedrooms up to the spacious master's bedroom which has his and hers sinks and a walk-in closet. The fully finished walk out basement reveals a thoughtfully designed non-conforming, carpet-free suite with one spacious bedroom, full bath, a newer washer/dry and a new electric stove which is on its way for delivery (please note the new electric stove was not installed yet when the photos were taken). This home also comes with a heated garage and an A/C to keep the home cooler during the hot summer days.