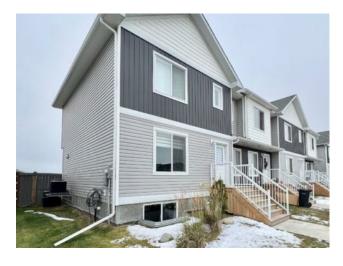

## 9511D 112 Street Clairmont, Alberta

MLS # A2176396

\$269,900

| Division: | NONE                  |        |                  |  |
|-----------|-----------------------|--------|------------------|--|
| Type:     | Residential/Four Plex |        |                  |  |
| Style:    | 2 Storey              |        |                  |  |
| Size:     | 1,080 sq.ft.          | Age:   | 2018 (6 yrs old) |  |
| Beds:     | 3                     | Baths: | 1 full / 1 half  |  |
| Garage:   | Parking Pad           |        |                  |  |
| Lot Size: | 0.07 Acre             |        |                  |  |
| Lot Feat: | Back Yard             |        |                  |  |

Inclusions: N/A

Affordable and move in ready townhouse (NO CONDO FEES), located 10 minutes from Grande Prairie in the quaint hamlet of Clairmont. The main level of this home features an open floorplan with stainless steal kitchen appliances, vinyl plank flooring and a powder room right off the back entrance. Upstairs you will find a large primary bedroom with walk in closet. Two more bedrooms and a 4 piece bathroom. The large end unit backyard is fully fenced with a deck and lower patio. This townhouse also features Central Air Conditioning. Is close to walking trails, parks and a beautiful lake.