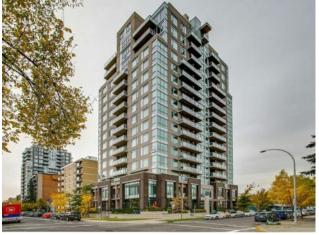

## 1702, 1500 7 Street SW Calgary, Alberta

Baseboard

Concrete

Laminate, Tile

Inclusions: NA

Heating:

Floors:

Roof:

Basement: Exterior:

Experience the pinnacle of luxury downtown living in this fabulous penthouse offering stunning Rocky Mountain views, two balconies, titled underground parking and separate storage locker. This expansive two bedroom, 2 full bathroom unit has a sleek modern design with an open floor plan and large windows allowing for sun-filled rooms all day long thanks to the floor to ceiling windows and south-west exposures. Relax in the comfortable living room featuring expansive 180 degree views of the south and west and entertain guests in the formal dining room. The gourmet contemporary chefs kitchen has full height cabinetry, high end stainless steel appliance package including gas cooktop, Bosch stove and dishwasher and Fisher & Paykel refrigerator. You'Il love the outdoor spaces and with two balconies (one off the living room and one off the primary), there will be no shortage of fresh air. The primary also has access to a walk in closet and 5pc ensuite bathroom with dual vanities, soaker tub and separate shower. The additional bedroom on the opposite side of the unit is spacious and perfect for guests or as a private office/den. Completing the unit is a 3pc bathroom and in-suite laundry. Located just off 17th Avenue in the heart of the city's culinary and design district - the Beltline, the Drake's LEED certified and innovative design caters to the young working professional who desire immediate access to the city's trendiest restaurants, lounges, cafés and boutiques. Within walking distance to the city's financial core, the Drake's location promotes car-free living, yet with titled parking in the heated underground parkade included with this unit, you'II have the freedom to access all of Calgary. Not only does the concrete building offer quiet living uncommon to the downtown, but the additional storage unit allows for piece of mind and security