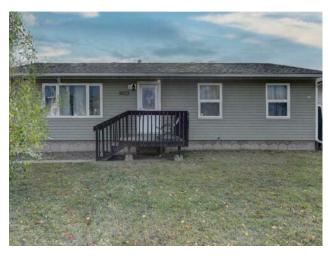

## 9223 97 Avenue Grande Prairie, Alberta

MLS # A2173452

\$334,900

| Division: | Smith                                   |        |                   |  |  |
|-----------|-----------------------------------------|--------|-------------------|--|--|
| Type:     | Residential/House                       |        |                   |  |  |
| Style:    | Bungalow                                |        |                   |  |  |
| Size:     | 1,140 sq.ft.                            | Age:   | 1979 (45 yrs old) |  |  |
| Beds:     | 4                                       | Baths: | 2 full / 1 half   |  |  |
| Garage:   | Quad or More Detached                   |        |                   |  |  |
| Lot Size: | 0.15 Acre                               |        |                   |  |  |
| Lot Feat: | Back Lane, Back Yard, City Lot, Private |        |                   |  |  |

Features: No Animal Home, No Smoking Home

Inclusions: fridge, stove, washer, dryer

This bungalow has new siding on both the house and garage and new shingles on the house. There is also new vinyl windows throughout all of the upstairs. The basement has been completely renovated and much of the upstairs has been renovated and painted except for the kitchen. Three bedrooms upstairs with two-piece en-suite off the Master Bedroom. Newly renovated upstairs bathroom and fabulous updated rear entry. A dream garage that is 24' wide and 44' long, perfect for any mechanic, welder, woodworker or to store your recreational toys. Enjoy a large back yard with a 16' X 20' deck, mature trees backing onto an easement. 3 Bedrooms up, one bedroom down with a fully renovated bathroom in the basement.