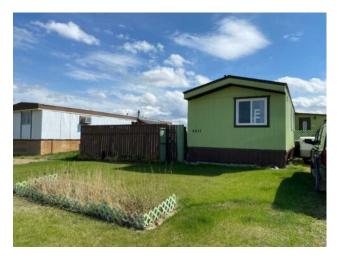

## 4411 46A Avenue Rycroft, Alberta

MLS # A2167933

\$95,000

| Division: | NONE                                                 |        |                   |  |  |
|-----------|------------------------------------------------------|--------|-------------------|--|--|
| Type:     | Residential/Manufactured House                       |        |                   |  |  |
| Style:    | Mobile                                               |        |                   |  |  |
| Size:     | 1,064 sq.ft.                                         | Age:   | 1980 (44 yrs old) |  |  |
| Beds:     | 3                                                    | Baths: | 2                 |  |  |
| Garage:   | Double Garage Detached, Gravel Driveway, Parking Pad |        |                   |  |  |
| Lot Size: | 0.16 Acre                                            |        |                   |  |  |
| Lot Feat: | Landscaped                                           |        |                   |  |  |

See Remarks

Inclusions: n/a

This is a great starter home or rental property. You have open concept with huge family and great dining area. The kitchen is very bright and functional with lots of cupboards. With 3 bedrooms and 2 full bathrooms, this house has room for you. You also have a great addition for the entry which is a nice space for getting every one and everything inside. The 18 x 24 garage will be great in the winter, and the fenced yard is perfect for your family and animals.