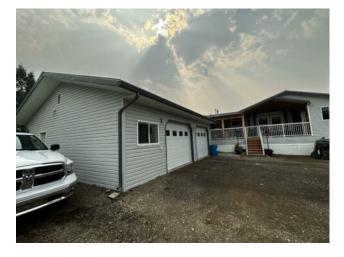

## \$489,900

| Division: | NONE                                                                  |        |                   |  |  |
|-----------|-----------------------------------------------------------------------|--------|-------------------|--|--|
| Туре:     | Residential/Manufactured House                                        |        |                   |  |  |
| Style:    | Acreage with Residence, Bungalow                                      |        |                   |  |  |
| Size:     | 1,928 sq.ft.                                                          | Age:   | 2008 (16 yrs old) |  |  |
| Beds:     | 4                                                                     | Baths: | 2                 |  |  |
| Garage:   | Double Garage Detached, Driveway                                      |        |                   |  |  |
| Lot Size: | 2.99 Acres                                                            |        |                   |  |  |
| Lot Feat: | Fruit Trees/Shrub(s), Few Trees, Front Yard, Lawn, Gentle Sloping, La |        |                   |  |  |
|           |                                                                       |        |                   |  |  |

Inclusions: ALL OUTBUILDINGS

Awesome 2.99 acre acreage with beautiful 1928 SQ/FT Home conveniently located just 1/2 mile south of Grovedale and close to Grande Prairie. Everything is done including a peaceful and private yard with fruit trees and shrubs and mature trees around the full perimeter with a garden that will be yours to harvest! Home has 4 Bedrooms 2 Full Bathrooms with lots of room for your family. Main living area is wide open and has vaulted ceilings. Covered Deck is 12 X 26 and faces East so you enjoy morning sun and Shade in the Evening. Garage is 28X32 completely Finished and heated with 2 Overhead doors. Extra Parking spot for an RV and the yard is gated and fenced for a few animals!.