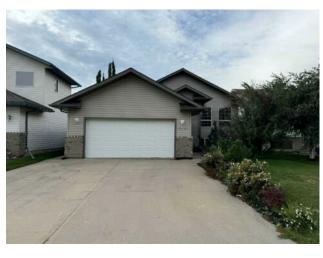

## 9721 67 Avenue **Grande Prairie, Alberta**

MLS # A2144791

\$389,900

| Division: | Country Club West      |        |                   |  |  |
|-----------|------------------------|--------|-------------------|--|--|
| Type:     | Residential/House      |        |                   |  |  |
| Style:    | Bi-Level               |        |                   |  |  |
| Size:     | 1,340 sq.ft.           | Age:   | 2003 (21 yrs old) |  |  |
| Beds:     | 5                      | Baths: | 3                 |  |  |
| Garage:   | Double Garage Attached |        |                   |  |  |
| Lot Size: | 0.12 Acre              |        |                   |  |  |
| Lot Feat: | Landscaped             |        |                   |  |  |

**Features:** Jetted Tub, Open Floorplan, Pantry, Storage

Inclusions: N/A

This beautiful family home is located in the welcoming neighborhood of Country Club West, just around the corner from two schools and close to scenic walking trails through South Bear Creek. Bright and airy, the home features 5 bedrooms and 3 bathrooms, including a master suite with its own ensuite.