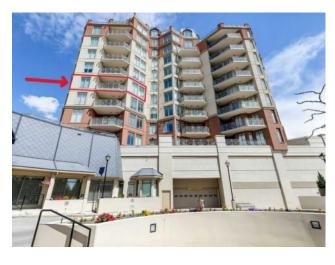

## 404, 1718 14 Avenue NW Calgary, Alberta

MLS # A2143829

\$549,900

Division: Hounsfield Heights/Briar Hill Type: Residential/High Rise (5+ stories) Style: Apartment Size: 1,127 sq.ft. Age: 2002 (22 yrs old) **Beds:** Baths: Garage: Heated Garage, Parkade, Titled, Underground Lot Size: Lot Feat:

Inclusions: N/A

This beautiful 2 bedroom + office, luxury condo is located in the East Tower of THE RENAISSANCE. This highly desirable adult building offers the unique convenience of direct indoor elevator access to North Hill Shopping Centre and Professional building with over 100 shops and services serving a diversity of needs. Whether you want to step into Safeway, get your hair done, pick up flowers, select a new book, meet someone for lunch or simply want to hide behind a cup of cappuccino. The professional building also offers most medical services and testing facilities a person requires. Need to go somewhere? The LRT station is literally at your front door. The building offers an array of amenities including a full-time concierge, guest suites. fitness facility, party room, private theatre, and games room. When you enter this air-conditioned apartment you' ll be greeted by gleaming hardwood floorings throughout the open floor plan. The vast number of windows creates a bright environment in this 9' high area and can be enjoyed while in the large open kitchen which features stainless steel appliances and an eating bar. There is a west facing balcony off the living room and which also has a gas outlet for a BBQ or heater. There are two large bedrooms, the primary bedroom featuring a beautiful ensuite with a large soaker tub and separate walk-in shower. The second bedroom has a private cheater entrance to the 3 piece main bathroom with access to the laundry/storage room. Near the entrance of the suite is an office/computer area with a built-in desk. This unit come with one titled indoor parking stall and an assigned storage locker in front of the stall. The Renaissance is an adult 18 plus building. Pet regulations allow for 2 Cats or 2 Birds and NO dogs. The parking stall #222 and storage locker #35 are located on P3. This suite is vacant for easy viewing and