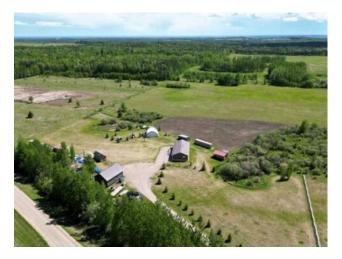

## 15121A Township Road 555A Rural Yellowhead County, Alberta

Inclusions: 2 Greenhouses, small kids shed, playset, quonset, sea can, fish smoking house, chicken house, 12x24 metal wood shed

Beautiful and extensively updated 4 bed, 2 bath manufactured home (30x72) featuring 2129 sq ft, on 4.94 acres with a 26x42 fully insulated detached HEATED garage with 12 ft walls. Heavy duty quonset, garden area, shed, wood shed, chicken house, 2 greenhouses, and sea can. Long Lake and Bear Lake are in the area to enjoy! Enjoy country living at an affordable price!