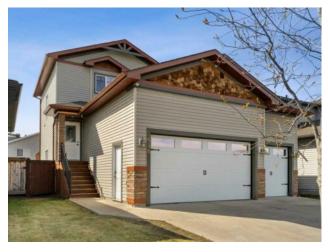

Inclusions: Tool Box, Air Conditioner, Garage Heater, Hot Tub, Murphy Bed, Office Desk, Gazebo, TV Mounts x3.

Exquisite Westpoint Residence: A Perfect Blend of Elegance and Comfort Welcome to your dream home in the prestigious Westpoint location, where luxury meets functionality. This meticulously maintained 2011-built, two-story residence offers a seamless blend of modern design and unparalleled amenities, perfect for those who appreciate the finer things in life. Key Features: Spacious Layout: With 3 bedrooms and 3.5 bathrooms. The main level boasts an open-concept kitchen and living room, ideal for entertaining. Gourmet Kitchen: High-end stainless steel appliances complement the sleek, modern design, making meal preparation a delight. Triple Car Garage: The heated garage includes a single drive-through bay, built-in workbenches, cabinets, and a toolbox, offering the ultimate convenience for car enthusiasts and DIYers. Private Oasis: Enjoy the large, private backyard, perfect for relaxation and entertainment. The deck off the kitchen leads to the large back yard, as well as hot tub with a covered gazebo, ensuring year-round enjoyment. Fully Developed Basement: The basement is fully finished and includes barn doors leading to the bathroom and furnace room. There's also room to add a fourth bedroom, providing flexibility for your needs. Luxurious Amenities: This home is equipped with air conditioning, ensuring comfort throughout the year. All windows are tinted to provide privacy and regulate temperature. Custom Features: Includes a custom-built office desk, and a combination of tile, vinyl, and carpet flooring throughout the home, adding to its unique charm and character. This turn-key property is perfect for those who love to entertain or simply enjoy the serenity and luxury of a private, well-appointed home. Don't miss the opportunity to make this exceptional property your own. Book your showing today and experience the epitome of luxury living in

Westpoint.