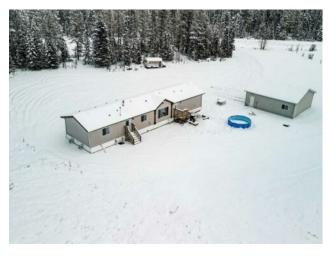

## 3 53304 Range Road 185 Rural Yellowhead County, Alberta

MLS # A2111996

\$375,000

| Division: | NONE                           |        |                   |  |  |
|-----------|--------------------------------|--------|-------------------|--|--|
| Type:     | Residential/Manufactured House |        |                   |  |  |
| Style:    | Acreage with Residence, Mobile |        |                   |  |  |
| Size:     | 1,520 sq.ft.                   | Age:   | 2006 (18 yrs old) |  |  |
| Beds:     | 4                              | Baths: | 2                 |  |  |
| Garage:   | Double Garage Detached         |        |                   |  |  |
| Lot Size: | 4.87 Acres                     |        |                   |  |  |
| Lot Feat: | See Remarks                    |        |                   |  |  |

Features: Open Floorplan, See Remarks

Inclusions: PLAY HOUSE(AS IS CONDITION)

Welcome Home to this charming 4 bedroom, 2 bathroom mobile on 4.87 acres just a quick 10-minute drive from Edson. Enjoy the convenience of a detached double garage, new vinyl plank flooring & appliances, and an open-concept living room and kitchen. With minimal gravel roads and a prime location, this is a perfect starter home for your family!